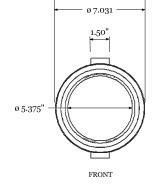

#### **FABRICATION**

14 gauge stamped stainless steel. Two 1/4 -20 weld nuts welded to back side of can fastened with two 1/4 -20 threaded rods, sized to extend 1" from the back side of the wall. Back bar is made from 7 gauge steel.

## MATERIAL

- Type 304, 14 gauge stainless steel.
- Back bar is 7 gauge sheet metal.

## FINISH

#4 brushed finish on face with a satin finish inside.