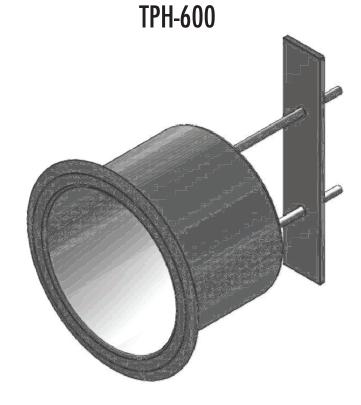

**Recessed Toilet Paper Holder** 

#### **OVERVIEW**

Recessed stainless steel toilet paper holder.