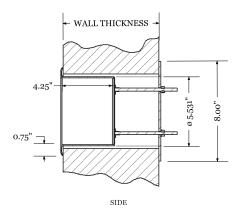

#### **FABRICATION**

14 gauge stamped stainless steel. Two 1/4 -20 weld nuts welded to back side of can fastened with two 1/4 -20 threaded rods, sized to extend 1" from the back side of the wall. Back bar is made from 7 gauge steel.

## MATERIAL

- Type 304, 14 gauge stainless steel.
- Back bar is 7 gauge sheet metal.

# INSTALLATION

Anchor into wall or cast into concrete anchorage.\*