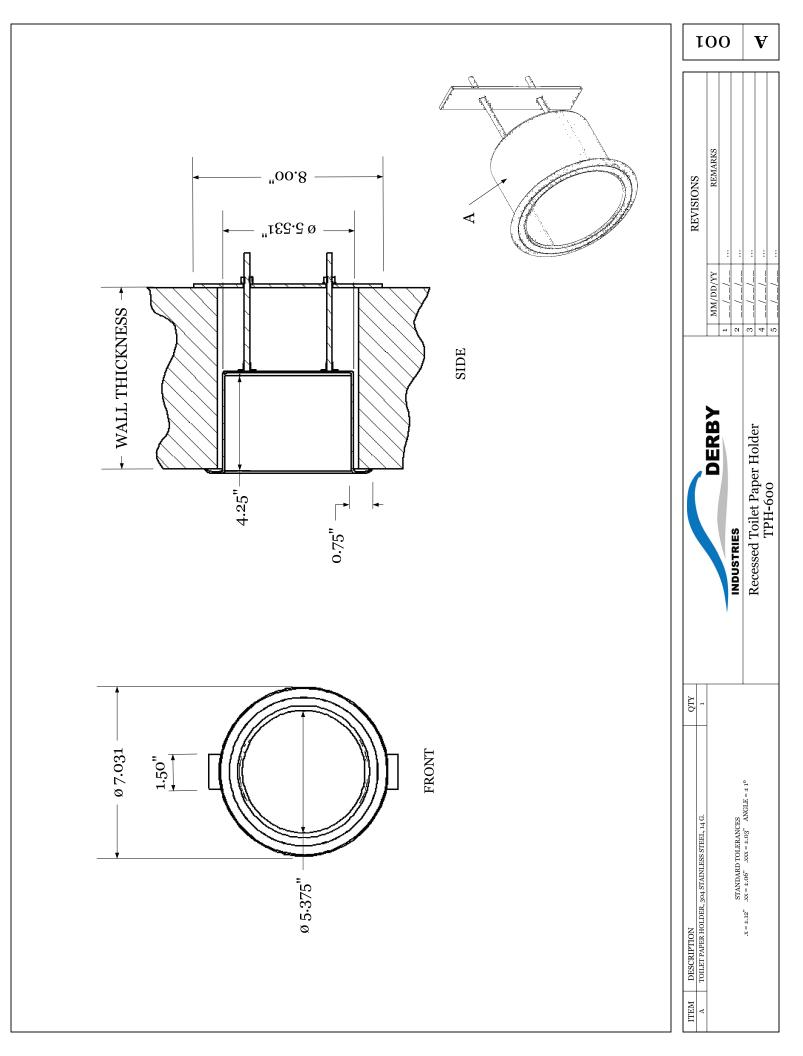

#### **FABRICATION**

14 gauge stamped stainless steel. Two 1/4 -20 weld nuts welded to back side of can fastened with two 1/4 -20 threaded rods, sized to extend 1" from the back side of the wall. Back bar is made from 7 gauge steel.

## MATERIAL

- Type 304, 14 gauge stainless steel.
- Back bar is 7 gauge sheet metal.

## FINISH

#4 brushed finish on face with a satin finish inside.

# INSTALLATION

Anchor into wall or cast into concrete anchorage.\*