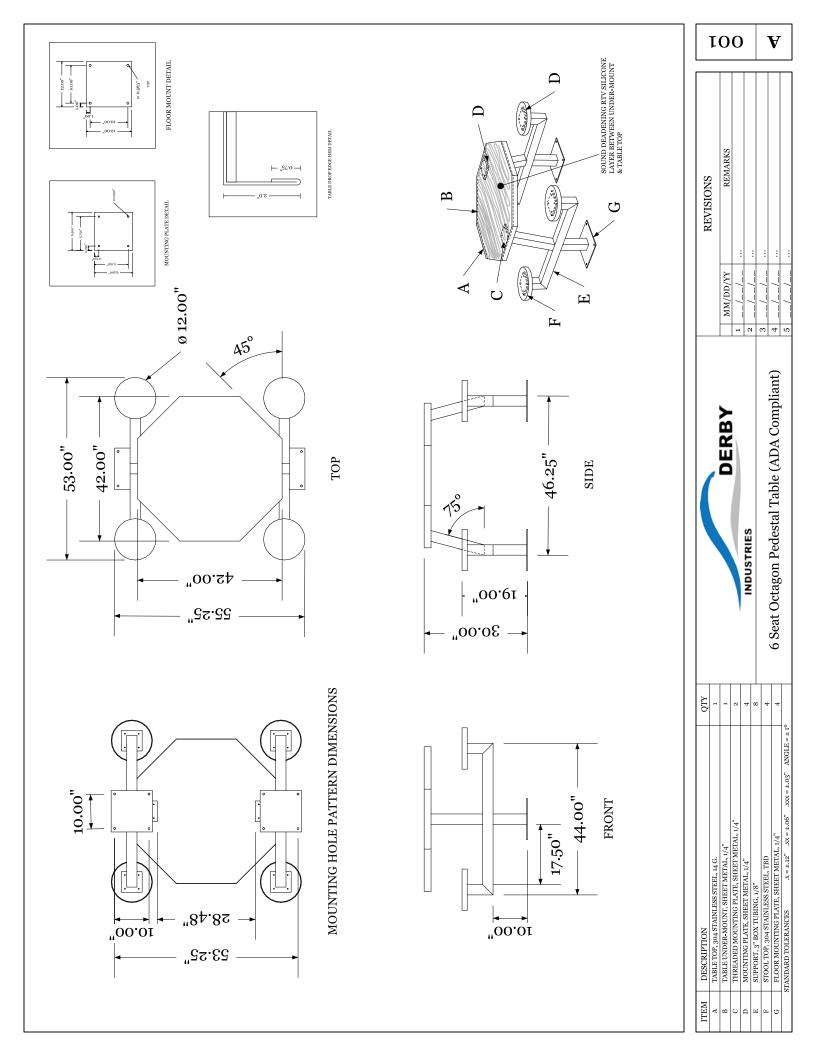

# The Derby Steel™ 6 Seat Octagon Pedestal Table (ADA Compliant)

# **FABRICATION**

All welded construction. The base frame features 3'' steel box tubing welded at the top to 1/4'' mounting plates for installing table top and stool seats. A 1/4'' steel under-mount plate is stitch welded to the under side of the stainless steel table top. A layer of RTV silicone is applied between the table top and the under-mount plate to reduce noise and vibration. Two 1/4'' threaded mounting plates are welded to the under-mount plate for fastening to the frame with security screws. 12'' diameter stainless steel stool seats with 1 1/2'' drop edge with threaded mounting plates welded to the underside for securing to seat mounting plates. Steel 1/4'' floor mounting plates with 9/16'' diameter holes are provided for welding or bolting to the floor.

## **MATERIAL**

- 42" x 42" 14 gauge stainless steel Type 304 2B finish octagon table top.
- 12" diameter stool seat top with a 1 1/2" drop edge and steel 1/4" threaded mounting plate welded to a 10 gauge under-mount.
- 3" standard box tubing support frame.
- Steel 1/4" frame mounting plates.
- Steel 1/4" under-mount table plate with two steel 1/4" threaded mounting plates welded on for securing to base frame mounting plates.