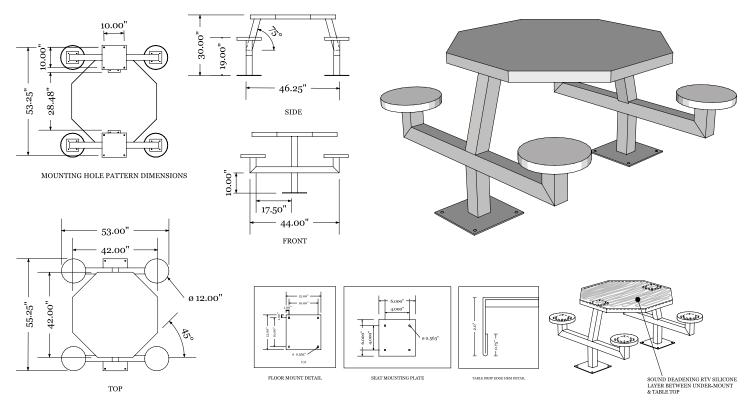

# The Derby Steel™ 6 Seat Octagon Pedestal Table (ADA Compliant)

# **OVERVIEW**

Heavy duty floor mounted steel table. For use in correctional facilities. ADA compliant table is wheelchair accessible.

# **FABRICATION**

All welded construction. The base frame features 3'' steel box tubing welded at the top to 1/4'' mounting plates for installing table top and stool seats. A 1/4'' steel under-mount plate is stitch welded to the under side of the stainless steel table top. A layer of RTV silicone is applied between the table top and the under-mount plate to reduce noise and vibration. Two 1/4'' threaded mounting plates are welded to the under-mount plate for fastening to the frame with security screws. 12'' diameter stainless steel stool seats with 1 1/2'' drop edge with threaded mounting plates welded to the underside for securing to seat mounting plates. Steel 1/4'' floor mounting plates with 9/16'' diameter holes are provided for welding or bolting to the floor.

## **MATERIAL**

- 42" x 42" 14 gauge stainless steel Type 304 2B finish octagon table top.
- 12" diameter stool seat top with a 1 1/2" drop edge and steel 1/4" threaded mounting plate welded to a 10 gauge under-mount.
- 3" standard box tubing support frame.
- Steel 1/4" frame mounting plates.
- Steel 1/4" under-mount table plate with two steel 1/4" threaded mounting plates welded on for securing to base frame mounting plates.