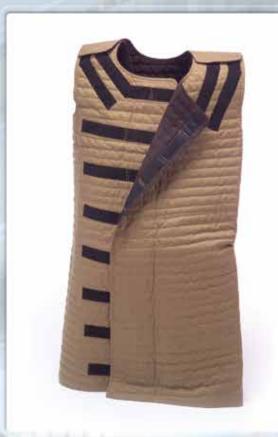

## Safety Garments and Safety Blankets

- Derby Safety Garments & Safety Blankets are made with multiple layers of 1000 denier ballistic fabric laminated to a polyester inner padding and are quilted using heavy duty nylon thread.
- Derby Safety Garments have an internal anti-abrasion fabric quilted into the top portion to help prevent chafing.

- Premium hook and loop fasteners are used for superior performance.
- The color of the Safety Garment & Safety Blanket is a neutral taupe shade, which shows blood easily if present.
- Independently tested to exceed Cal 117 and 16 CFR part 1632.
- The Safety Garment & Safety Blanket can be washed and dried using your standard methods.
  Do not bleach.
- Density of the Safety Garment & Safety Blanket makes it difficult to roll and fabricate into a noose.
- Easy fitting, one size fits most.
- The Safety Blanket can be used as a sleeping surface.

All Pictures shown are for illustration purpose only. Actual product may vary.

**Safety Garment** 

Safety Blanket 59" x 76"

SHIPPING AND HANDLING CHARGES WILL BE ADDED TO ALL ORDERS