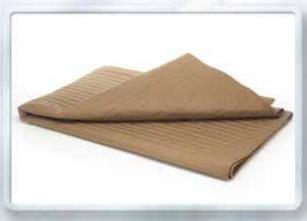

- Premium hook and loop fasteners are used for superior performance.
- The color of the Safety Garment & Safety Blanket is a neutral taupe shade, which shows blood easily if present.
- Independently tested to exceed Cal 117 and 16 CFR part 1632.
- The Safety Garment & Safety Blanket can be washed and dried using your standard methods.
  Do not bleach.
- Density of the Safety Garment & Safety Blanket makes it difficult to roll and fabricate into a noose.
- Easy fitting, one size fits most.
- The Safety Blanket can be used as a sleeping surface.

All Pictures shown are for illustration purpose only. Actual product may vary.

**Safety Garment** 

Safety Blanket 59" x 76"

SHIPPING AND HANDLING CHARGES WILL BE ADDED TO ALL ORDERS