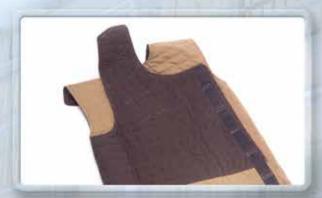

## Safety Garments and Safety Blankets

- Derby Safety Garments & Safety Blankets are made with multiple layers of 1000 denier ballistic fabric laminated to a polyester inner padding and are quilted using heavy duty nylon thread.
- Derby Safety Garments have an internal anti-abrasion fabric quilted into the top portion to help prevent chafing.

- Premium hook and loop fasteners are used for superior performance.
- The color of the Safety Garment & Safety Blanket is a neutral taupe shade, which shows blood easily if present.
- Independently tested to exceed Cal 117 and 16 CFR part 1632.
- The Safety Garment & Safety Blanket can be washed and dried using your standard methods.
  Do not bleach.
- Density of the Safety Garment & Safety Blanket makes it difficult to roll and fabricate into a noose.
- Easy fitting, one size fits most.
- The Safety Blanket can be used as a sleeping surface.

All Pictures shown are for illustration purpose only. Actual product may vary.

**Safety Garment** 

Safety Blanket 59" x 76"

SHIPPING AND HANDLING CHARGES WILL BE ADDED TO ALL ORDERS