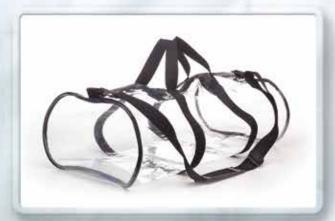

Backpack
L: 12" W: 10" H: 21"
Recommended capacity up to 50 lbs.

Gear Bag
L: 27" W: 14.5" H: 9.5"
Recommended capacity up to 50 lbs.

SHIPPING AND HANDLING CHARGES WILL BE ADDED TO ALL ORDERS