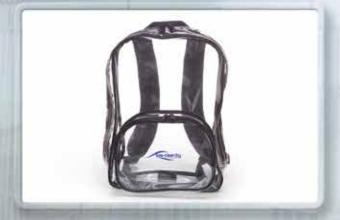

Backpack
L: 12" W: 10" H: 21"
Recommended capacity up to 50 lbs.

Gear Bag
L: 27" W: 14.5" H: 9.5"
Recommended capacity up to 50 lbs.

SHIPPING AND HANDLING CHARGES WILL BE ADDED TO ALL ORDERS