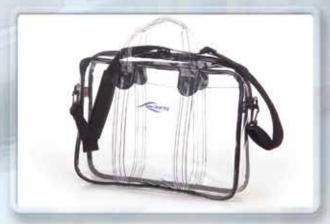

All Pictures shown are for illustration purposes only.

Actual product may vary.

Purse
With internal zipper pouch and pockets
L: 13.5" W: 4.5" H: 8.5"

Briefcase
L: 17.5" W: 3" H: 13"
Recommended capacity up to 50 lbs.