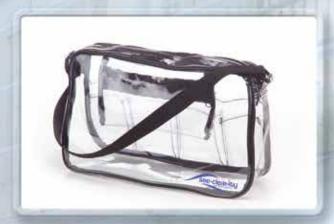

All Pictures shown are for illustration purposes only.

Actual product may vary.

Purse
With internal zipper pouch and pockets
L: 13.5" W: 4.5" H: 8.5"

Briefcase
L: 17.5" W: 3" H: 13"
Recommended capacity up to 50 lbs.