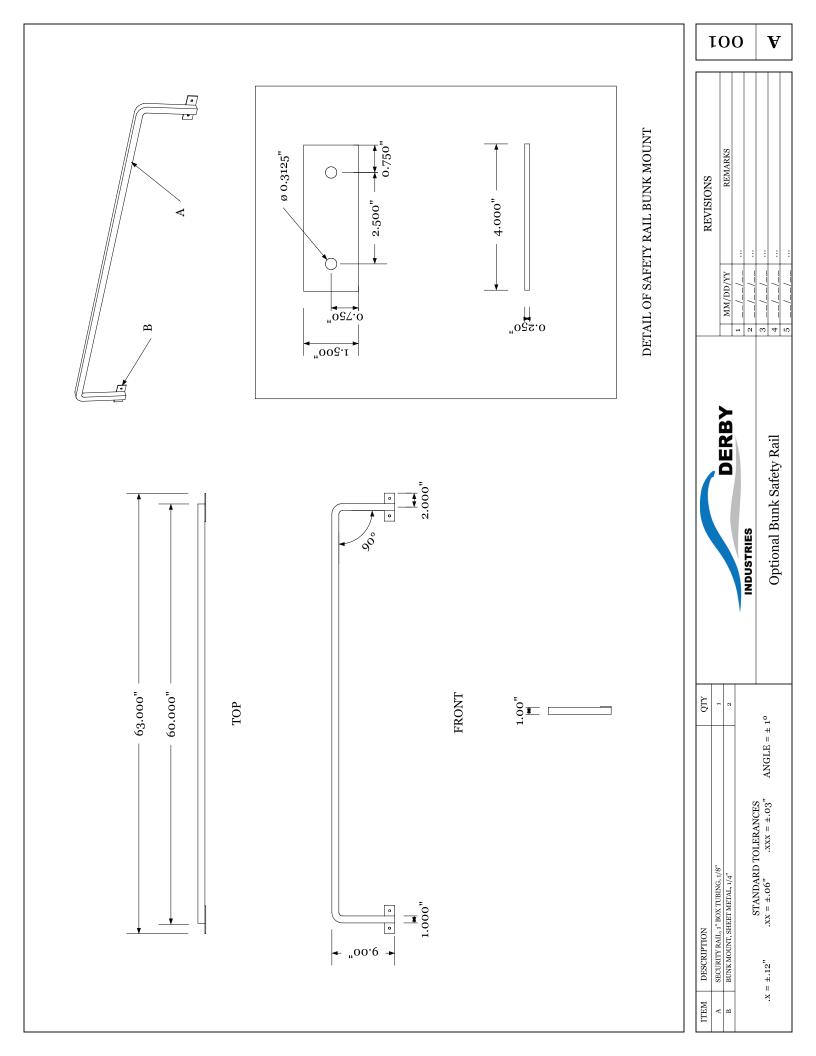

#### **FABRICATION**

All welded steel bunk rail. All bunk rails have a baked-on polyester powder coat semi-gloss finish.

### MATERIAL

- 1" box tubing.
- Steel <sup>1</sup>/4" bunk mounts.