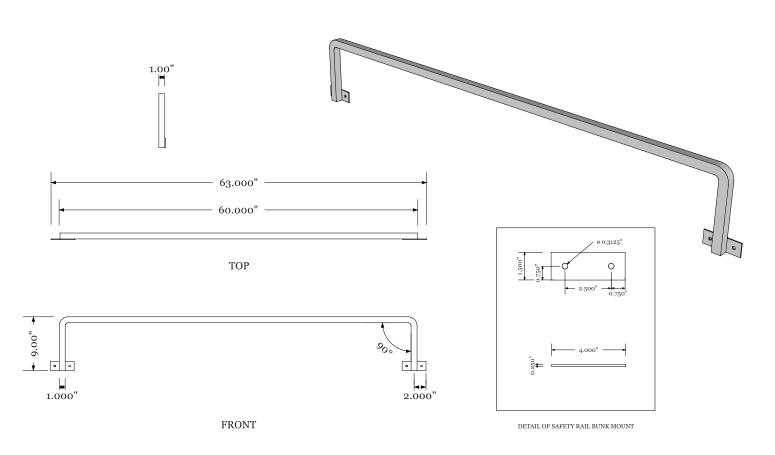

#### **FABRICATION**

All welded steel bunk rail. All bunk rails have a baked-on polyester powder coat semi-gloss finish.

### MATERIAL

- 1" box tubing.
- Steel <sup>1</sup>/4" bunk mounts.