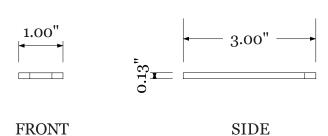

## **FABRICATION**

Laser cut hasp. All hasps have a baked on polyester powder coat semi-gloss finish. Hasp has a  $^1/2''$  diameter hole for standard padlocks. 10 gauge steel hasps are welded to the under side of the bed pan for the Derby Steel<sup>TM</sup> drawer.