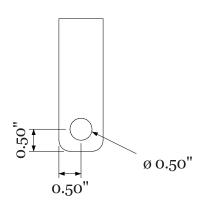

## **FABRICATION**

Laser cut hasp. All hasps have a baked on polyester powder coat semi-gloss finish. Hasp has a  $^1/2''$  diameter hole for standard padlocks. 10 gauge steel hasps are welded to the under side of the bed pan for the Derby Steel<sup>TM</sup> drawer.