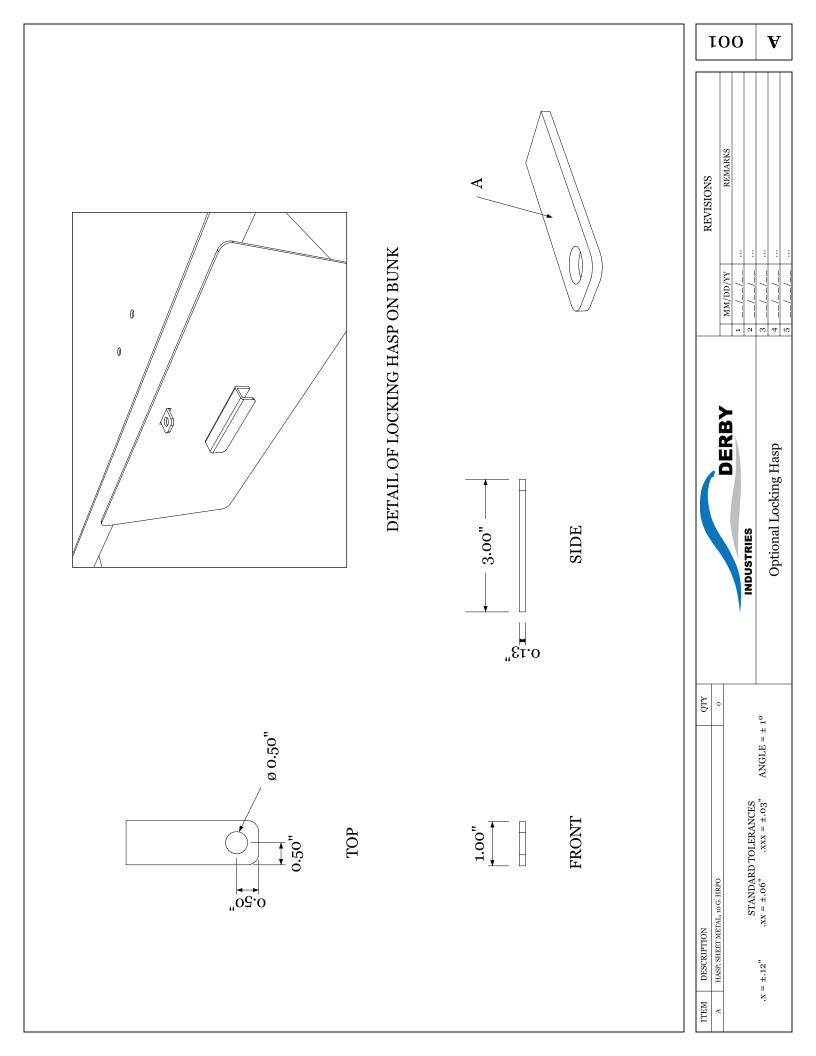

# The Derby Steel™ Optional Welded Locking Hasp

TOP

DETAIL OF LOCKING HASP ON BUNK

## **FABRICATION**

Laser cut hasp. All hasps have a baked on polyester powder coat semi-gloss finish. Hasp has a  $^1/2''$  diameter hole for standard padlocks. 10 gauge steel hasps are welded to the under side of the bed pan for the Derby Steel<sup>TM</sup> drawer.

## MATERIAL

• 10 gauge steel hasp.