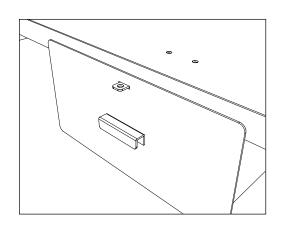

# The Derby Steel™ Optional Welded Locking Hasp

TOP

DETAIL OF LOCKING HASP ON BUNK