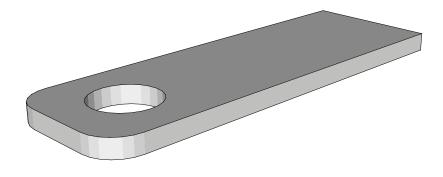

## **FABRICATION**

Laser cut hasp. All hasps have a baked on polyester powder coat semi-gloss finish. Hasp has a  $^1/2''$  diameter hole for standard padlocks. 10 gauge steel hasps are welded to the under side of the bed pan for the Derby Steel<sup>TM</sup> drawer.