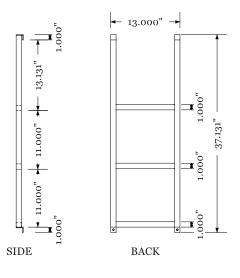

# The Derby Steel™ Optional Welded Ladder

DETAIL OF LADDER BRACE

DETAIL OF LADDER HOOK

### **OVERVIEW**

Heavy duty steel ladder intended for Derby bunks.

# MATERIAL

- 1" box tubing.
- 10 gauge hooks and braces.