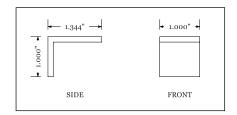

# The Derby Steel™ Optional Welded Ladder

DETAIL OF LADDER BRACE

DETAIL OF LADDER HOOK

# MATERIAL

- 1" box tubing.
- 10 gauge hooks and braces.