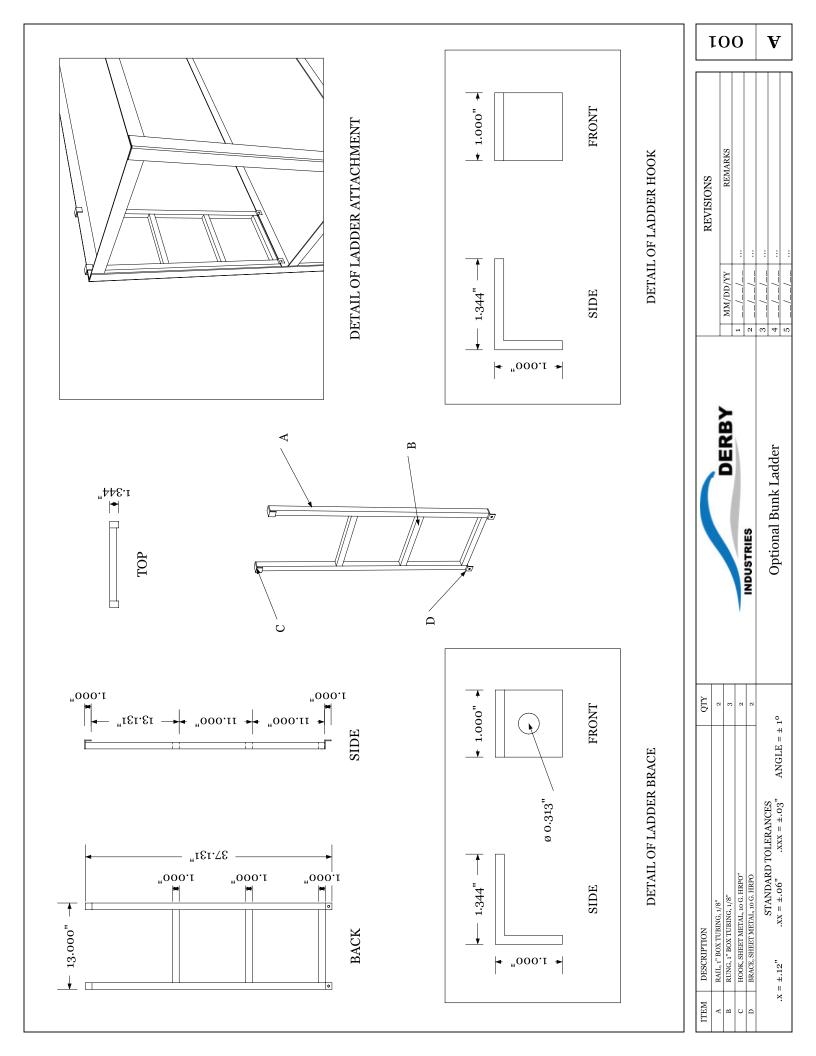

# The Derby Steel™ Optional Welded Ladder

DETAIL OF LADDER BRACE

DETAIL OF LADDER HOOK

# **FABRICATION**

All welded steel bunk ladder. All bunk ladders have a baked-on polyester powder coat semi-gloss finish.

# MATERIAL

- 1" box tubing.
- 10 gauge hooks and braces.