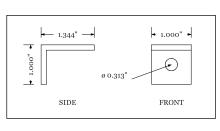

# The Derby Steel™ Optional Welded Ladder

DETAIL OF LADDER BRACE

DETAIL OF LADDER HOOK

# MATERIAL

- 1" box tubing.
- 10 gauge hooks and braces.