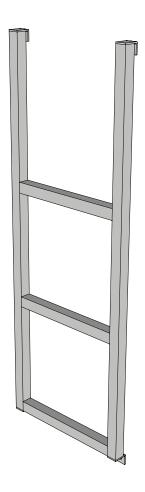

### **OVERVIEW**

Heavy duty steel ladder intended for Derby bunks.

# **FABRICATION**

All welded steel bunk ladder. All bunk ladders have a baked-on polyester powder coat semi-gloss finish.

# MATERIAL

- 1" box tubing.
- 10 gauge hooks and braces.