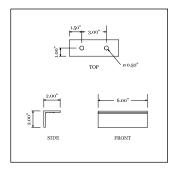

# The Derby Steel™ Optional Welded Drawer

DETAIL OF DRAWER STOP

# MATERIAL

- 18" x 24" 12 gauge steel drawer.
- 8" x 18" 10 gauge faceplate with laser cut hasp slot.
- 10 gauge drawer handle.
- $2'' \times 2'' \times 3/16''$  standard angle drawer stop.