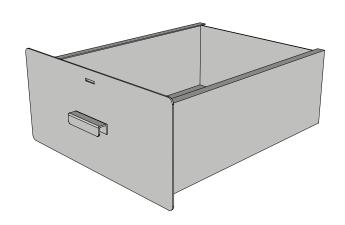

# The Derby Steel™ Optional Welded Drawer

DETAIL OF DRAWER STOP

#### **OVERVIEW**

Heavy duty steel bunk drawer intended for secured personal storage.

#### FARRICATION

Laser cut and welded steel bunk drawer. All bunk drawers have a baked-on polyester powder coat semi-gloss finish. Drawer stop is bolted to bottom of bed pan.