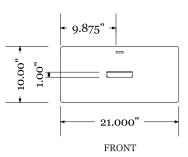

# MATERIAL

- 18" x 24" 12 gauge steel drawer.
- 8" x 18" 10 gauge faceplate with laser cut hasp slot.
- 10 gauge drawer handle.
- $2'' \times 2'' \times 3/16''$  standard angle drawer stop.