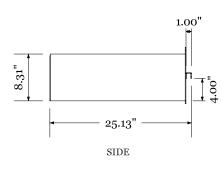

# MATERIAL

- 18" x 24" 12 gauge steel drawer.
- 8" x 18" 10 gauge faceplate with laser cut hasp slot.
- 10 gauge drawer handle.
- $2'' \times 2'' \times 3/16''$  standard angle drawer stop.