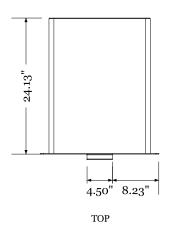

# MATERIAL

- 18" x 24" 12 gauge steel drawer.
- 8" x 18" 10 gauge faceplate with laser cut hasp slot.
- 10 gauge drawer handle.
- $2'' \times 2'' \times 3/16''$  standard angle drawer stop.