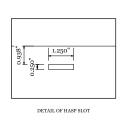

# MATERIAL

- 18" x 24" 12 gauge steel drawer.
- 8" x 18" 10 gauge faceplate with laser cut hasp slot.
- 10 gauge drawer handle.
- $2'' \times 2'' \times 3/16''$  standard angle drawer stop.