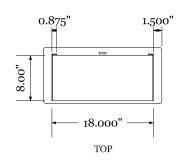

# MATERIAL

- 18" x 24" 12 gauge steel drawer.
- 8" x 18" 10 gauge faceplate with laser cut hasp slot.
- 10 gauge drawer handle.
- $2'' \times 2'' \times 3/16''$  standard angle drawer stop.