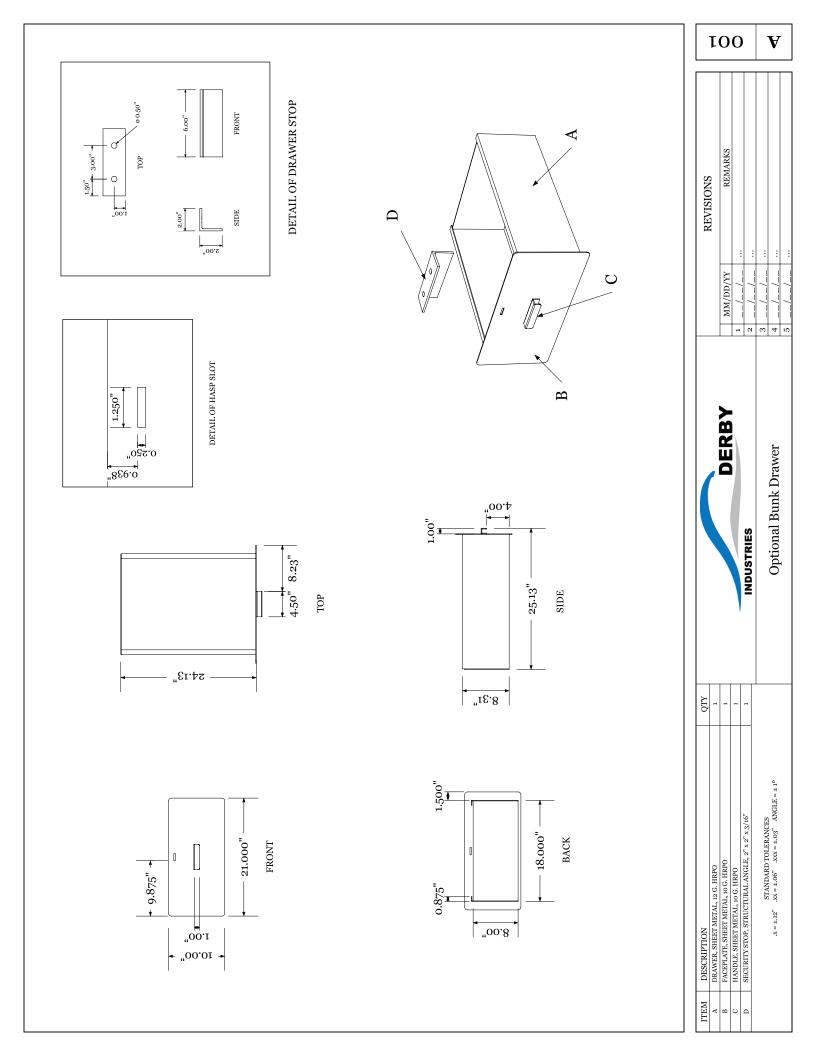

# The Derby Steel™ Optional Welded Drawer

DETAIL OF DRAWER STOP

#### FARRICATION

Laser cut and welded steel bunk drawer. All bunk drawers have a baked-on polyester powder coat semi-gloss finish. Drawer stop is bolted to bottom of bed pan.

# MATERIAL

- 18" x 24" 12 gauge steel drawer.
- 8" x 18" 10 gauge faceplate with laser cut hasp slot.
- 10 gauge drawer handle.
- $2'' \times 2'' \times 3/16''$  standard angle drawer stop.