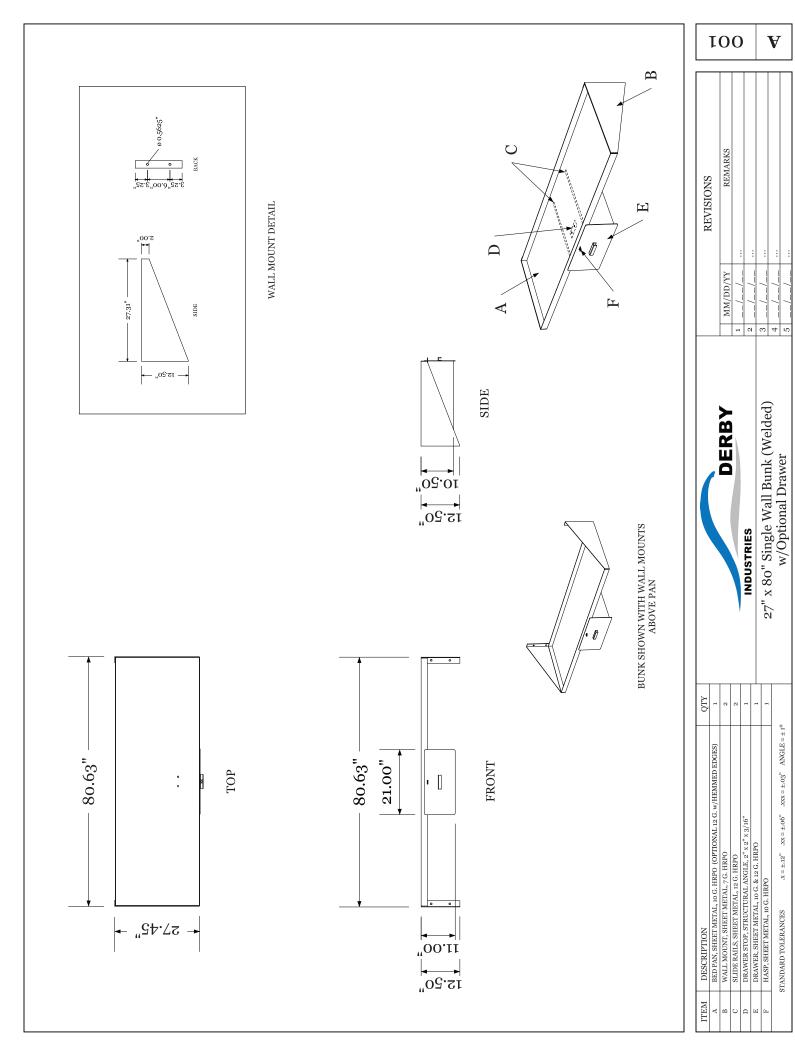

# The Derby Steel™ Welded Single Bunk w/ Wall Mounts

BUNK SHOWN WITH WALL MOUNTS ABOVE PAN

## **FABRICATION**

Laser cut and welded steel bed pan. All bunks have a baked on polyester powder coat semi-gloss finish. 7 gauge steel wall mounts with 9/16" diameter holes for welding or bolting to the wall. Slide rails and drawer are constructed from welded steel. Welded steel hasp for securing drawer with a padlock if desired.

## **MATERIAL - OPTIONS AS SHOWN**

- 27" x 80" 10 gauge steel pan.
- 7 gauge steel wall mount bracket. The bracket can be mounted above or below the pan (please specify when ordering).
- 18" x 24" steel drawer has a 12 gauge body with a 10 gauge faceplate and handle.
- 10 gauge security hasp.
- 12 gauge slide rails.
- $2'' \times 2'' \times 3/16''$  standard angle drawer stop.
- 18" x 24" Steel drawer has a 12 gauge body and 10 gauge faceplate with 10 gauge handle.

## **INSTALLATION**

Weld or bolt unit to wall plates.\*