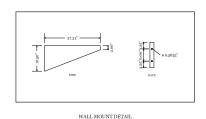

## **FABRICATION**

Laser cut and welded steel bed pan. All bunks have a baked on polyester powder coat semi-gloss finish. 7 gauge steel wall mounts with 9/16" diameter holes for welding or bolting to the wall. Slide rails and drawer are constructed from welded steel. Welded steel hasp for securing drawer with a padlock if desired.

## **MATERIAL - OPTIONS AS SHOWN**

- 27" x 80" 10 gauge steel pan.
- 7 gauge steel wall mount bracket. The bracket can be mounted above or below the pan (please specify when ordering).
- 18" x 24" steel drawer has a 12 gauge body with a 10 gauge faceplate and handle.
- 10 gauge security hasp.
- 12 gauge slide rails.
- $2'' \times 2'' \times 3/16''$  standard angle drawer stop.
- 18" x 24" Steel drawer has a 12 gauge body and 10 gauge faceplate with 10 gauge handle.

## **INSTALLATION**

Weld or bolt unit to wall plates.\*