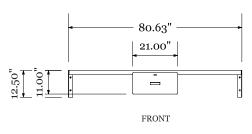

## **MATERIAL - OPTIONS AS SHOWN**

- 27" x 80" 10 gauge steel pan.
- 7 gauge steel wall mount bracket. The bracket can be mounted above or below the pan (please specify when ordering).
- 18" x 24" steel drawer has a 12 gauge body with a 10 gauge faceplate and handle.
- 10 gauge security hasp.
- 12 gauge slide rails.
- $2'' \times 2'' \times 3/16''$  standard angle drawer stop.
- 18" x 24" Steel drawer has a 12 gauge body and 10 gauge faceplate with 10 gauge handle.