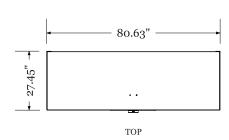

## **MATERIAL - OPTIONS AS SHOWN**

- 27" x 80" 10 gauge steel pan.
- 7 gauge steel wall mount bracket. The bracket can be mounted above or below the pan (please specify when ordering).
- 18" x 24" steel drawer has a 12 gauge body with a 10 gauge faceplate and handle.
- 10 gauge security hasp.
- 12 gauge slide rails.
- $2'' \times 2'' \times 3/16''$  standard angle drawer stop.
- 18" x 24" Steel drawer has a 12 gauge body and 10 gauge faceplate with 10 gauge handle.