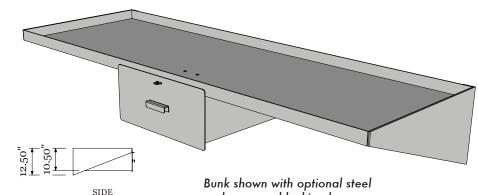

## **FABRICATION**

Laser cut and welded steel bed pan. All bunks have a baked on polyester powder coat semi-gloss finish. 7 gauge steel wall mounts with 9/16" diameter holes for welding or bolting to the wall. Slide rails and drawer are constructed from welded steel. Welded steel hasp for securing drawer with a padlock if desired.

## **MATERIAL - OPTIONS AS SHOWN**

- 27" x 80" 10 gauge steel pan.
- 7 gauge steel wall mount bracket. The bracket can be mounted above or below the pan (please specify when ordering).
- 18" x 24" steel drawer has a 12 gauge body with a 10 gauge faceplate and handle.
- 10 gauge security hasp.
- 12 gauge slide rails.
- $2'' \times 2'' \times 3/16''$  standard angle drawer stop.
- 18" x 24" Steel drawer has a 12 gauge body and 10 gauge faceplate with 10 gauge handle.

## **OPTIONS**

Steel drawers (please specify one or two when ordering).

drawer and locking hasp.

- Locking hasps.
- Rail slides for property boxes.
- Prime coat.
- 12 gauge steel w/hemmed bed pan edges.
- Custom sizes available.