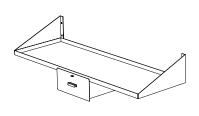

# The Derby Steel™ Welded Single Bunk w/ Wall Mounts

BUNK SHOWN WITH WALL MOUNTS ABOVE PAN

## **FABRICATION**

Laser cut and welded steel bed pan. All bunks have a baked on polyester powder coat semi-gloss finish. 7 gauge steel wall mounts with 9/16" diameter holes for welding or bolting to the wall. Slide rails and drawer are constructed from welded steel. Welded steel hasp for securing drawer with a padlock if desired.

## **MATERIAL - OPTIONS AS SHOWN**

- 27" x 80" 10 gauge steel pan.
- 7 gauge steel wall mount bracket. The bracket can be mounted above or below the pan (please specify when ordering).
- 18" x 24" steel drawer has a 12 gauge body with a 10 gauge faceplate and handle.
- 10 gauge security hasp.
- 12 gauge slide rails.
- $2'' \times 2'' \times 3/16''$  standard angle drawer stop.
- 18" x 24" Steel drawer has a 12 gauge body and 10 gauge faceplate with 10 gauge handle.