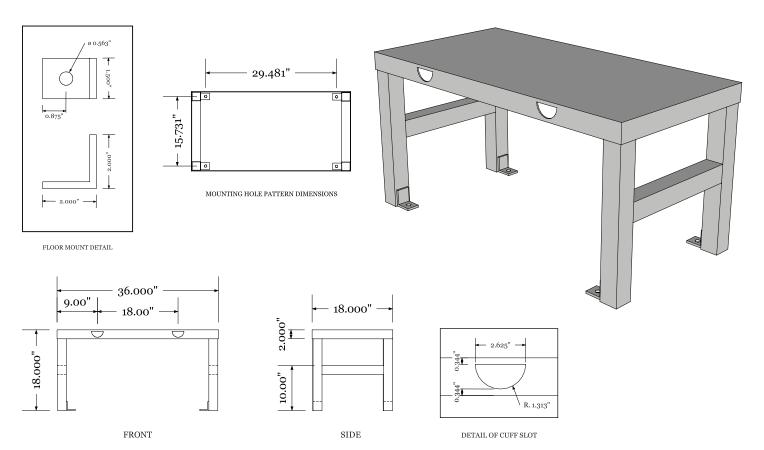

### OVERVIEW

Heavy duty steel benches with integrated laser cut cuff slots for correctional holding areas.

### **FABRICATION**

All welded construction. Laser cut cuff slots. Steel seating surface with box tubing frame. Bench has a baked on polyester powder coat finish.

# **MATERIAL**

- 18 x 36" 10 gauge steel bench top.
- 2" standard steel box tubing legs and support braces.
- Steel <sup>1</sup>/<sub>4</sub>" floor mounting tabs with <sup>9</sup>/<sub>16</sub>" diameter holes are provided for welding or bolting to the floor.

# **INSTALLATION**

Bolt or weld unit to floor.\*