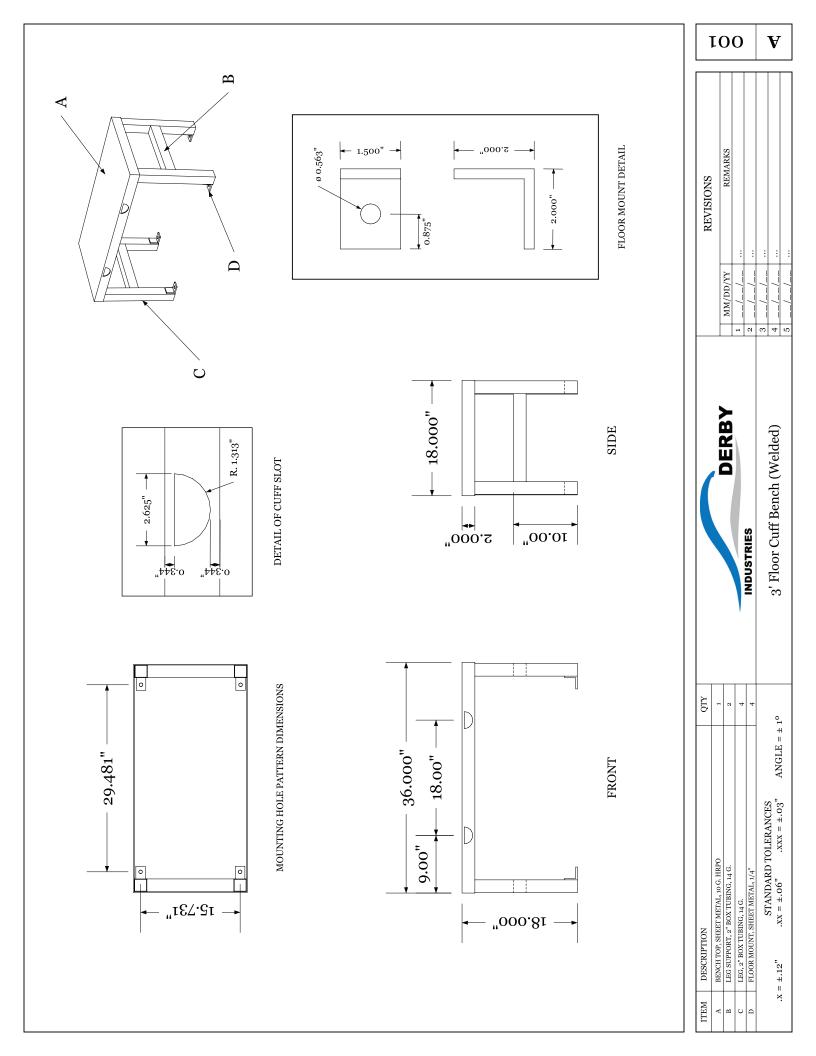

### **FABRICATION**

All welded construction. Laser cut cuff slots. Steel seating surface with box tubing frame. Bench has a baked on polyester powder coat finish.

# **MATERIAL**

- 18 x 36" 10 gauge steel bench top.
- 2" standard steel box tubing legs and support braces.
- Steel <sup>1</sup>/<sub>4</sub>" floor mounting tabs with <sup>9</sup>/<sub>16</sub>" diameter holes are provided for welding or bolting to the floor.

# **INSTALLATION**

Bolt or weld unit to floor.\*