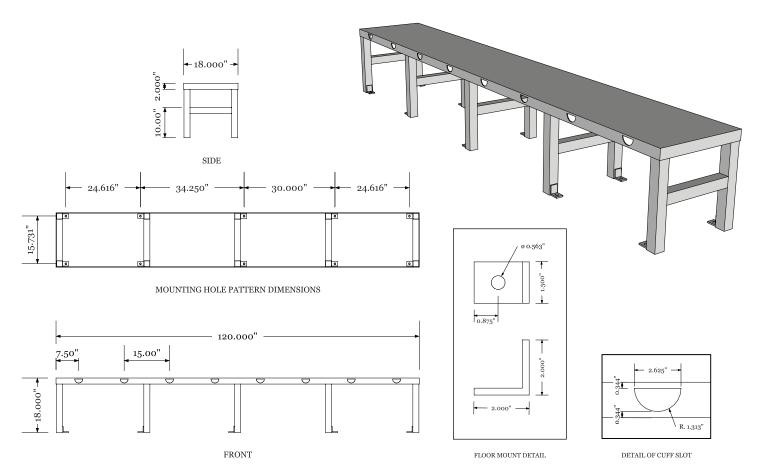

## **FABRICATION**

All welded construction. Laser cut cuff slots. Steel seating surface with box tubing frame. Bench has a baked on polyester powder coat finish.

#### MATERIAL

- 18 x 120" 10 gauge steel bench top.
- 2" standard steel box tubing legs and support braces.
- Steel <sup>1</sup>/4" floor mounting tabs with <sup>9</sup>/16" diameter holes are provided for welding or bolting to the floor.

# INSTALLATION

Bolt or weld unit to floor.\*