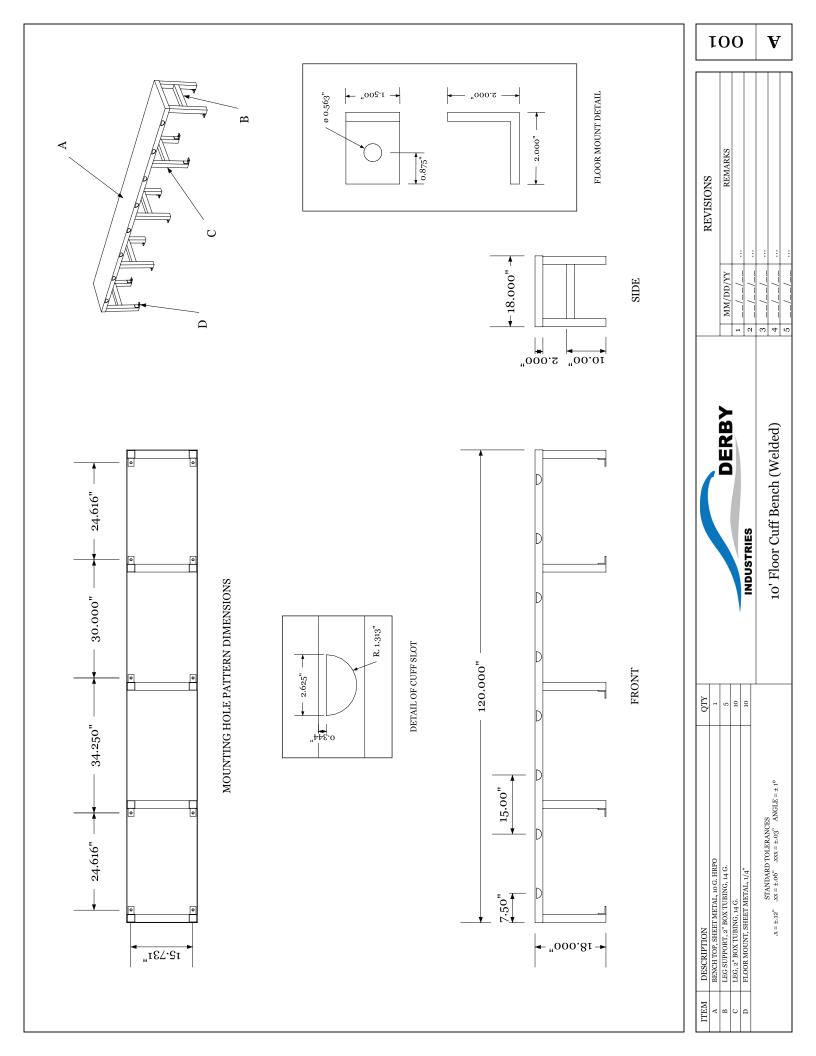

## **FABRICATION**

All welded construction. Laser cut cuff slots. Steel seating surface with box tubing frame. Bench has a baked on polyester powder coat finish.

#### MATERIAL

- 18 x 120" 10 gauge steel bench top.
- 2" standard steel box tubing legs and support braces.
- Steel <sup>1</sup>/4" floor mounting tabs with <sup>9</sup>/16" diameter holes are provided for welding or bolting to the floor.

# INSTALLATION

Bolt or weld unit to floor.\*