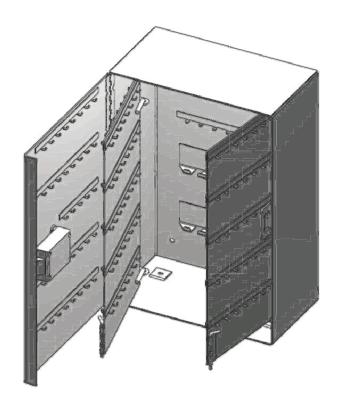

### **OVERVIEW**

Detention quality key cabinet.

# **FABRICATION**

All joints welded and ground smooth. Body and doors are formed from 10 gauge sheet metal. Hinges are made from 16 gauge steel continuous piano hinge. Prepped for detention lock. Panels are constructed from 10 gauge sheet metal with paracentric or mogul key racks. Specify surface mount, recessed mount or custom.

### **MATERIAL**

- Body, panels and doors are made from 10 gauge sheet metal.
- Hinges are constructed from 16 gauge steel continuous piano hinge.