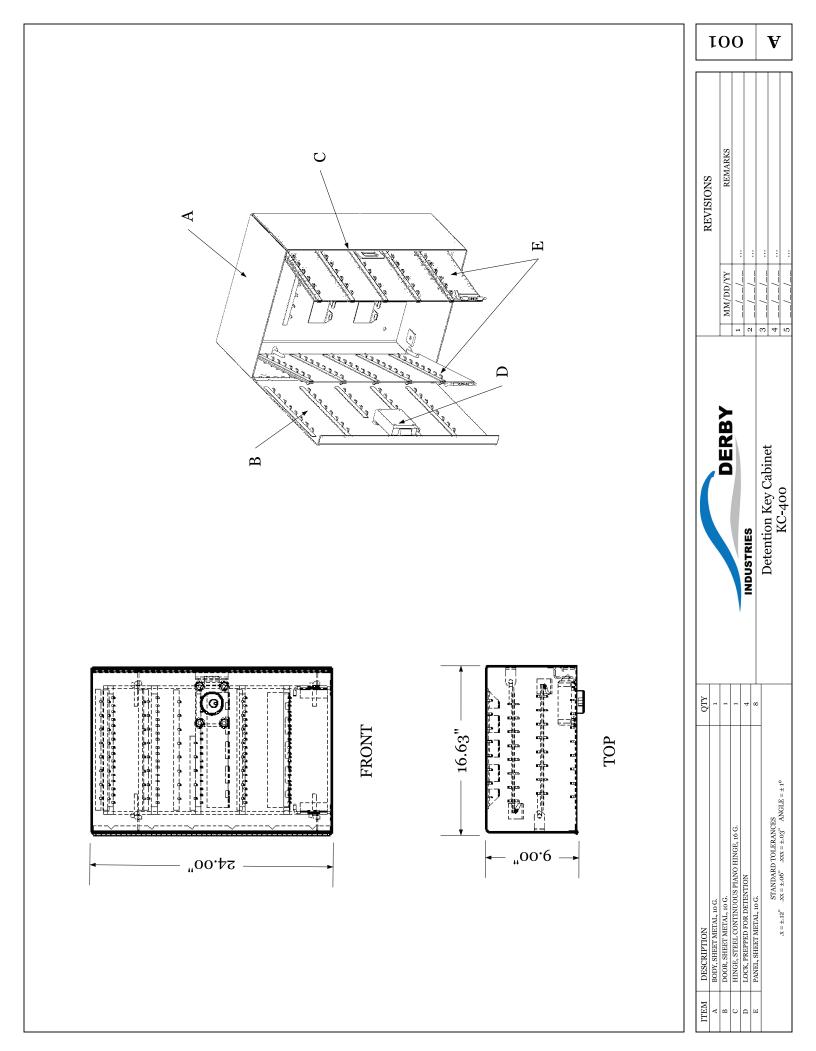

# **FABRICATION**

All joints welded and ground smooth. Body and doors are formed from 10 gauge sheet metal. Hinges are made from 16 gauge steel continuous piano hinge. Prepped for detention lock. Panels are constructed from 10 gauge sheet metal with paracentric or mogul key racks. Specify surface mount, recessed mount or custom.

### **MATERIAL**

- Body, panels and doors are made from 10 gauge sheet metal.
- Hinges are constructed from 16 gauge steel continuous piano hinge.

# Detention Key Cabinet KC-400